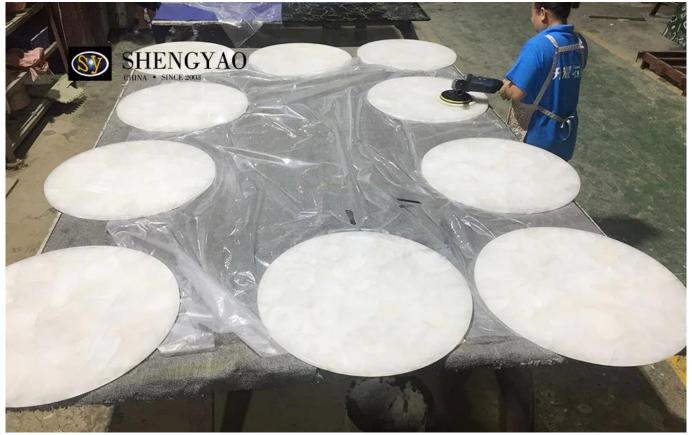

We produce white crystal table top are selected high-quality raw materials, and then by skilled workers splicing, the surface of the use of high strength polishing technology, delicate and smooth touch.