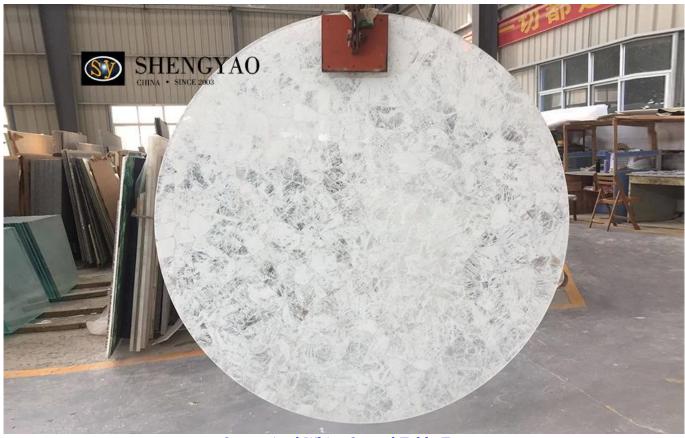

## **Customized Round White Crystal Table Top**

□Customized White Crystal Table Top

| Item Details | White Crystal Table Top                                                                                                                                                                                             |
|--------------|---------------------------------------------------------------------------------------------------------------------------------------------------------------------------------------------------------------------|
| Material     | natural white crystal                                                                                                                                                                                               |
| Size         | 500/600mm,customized                                                                                                                                                                                                |
|              | Can be used indoor and outdoor purpose, it can be use for drink table and eating table, it can be use as Coffee<br>Table, Side Bed Table, Corner Table, Console Table, Garden Table, Dining Table and Office Table. |

We produce white crystal table top are selected high-quality raw materials, and then by skilled workers splicing, the surface of the use of high strength polishing technology, delicate and smooth touch.