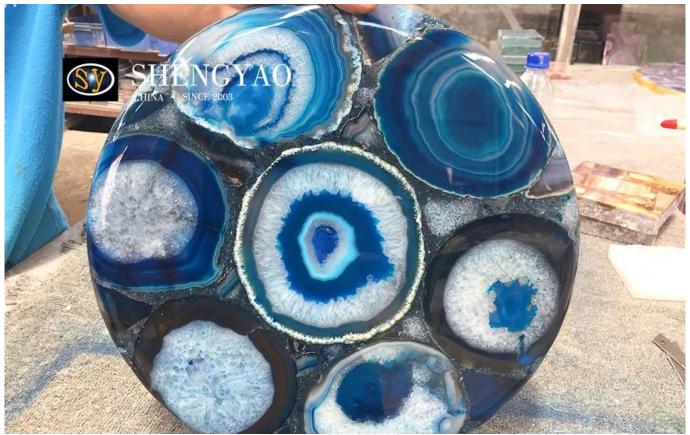

## Solid Blue Agate Table Top

[]semi precocious stone table top supplier China[]

The solid blue agate table top is a popular light and luxurious furniture.The natural texture and exquisite craftsmanship make the blue agate table top look unique.Using agate stone at home is an easy way to make the atmosphere look more natural. Agate table top can be used for coffee tables, bar countertops, bathroom dressers, backsplashes and other interior decoration ideas. This semi-precious stone has obvious resistance to moisture, staining and chemical cleaning agents. The hue and pattern of agate are different, and every agate countertop is unique and unique.