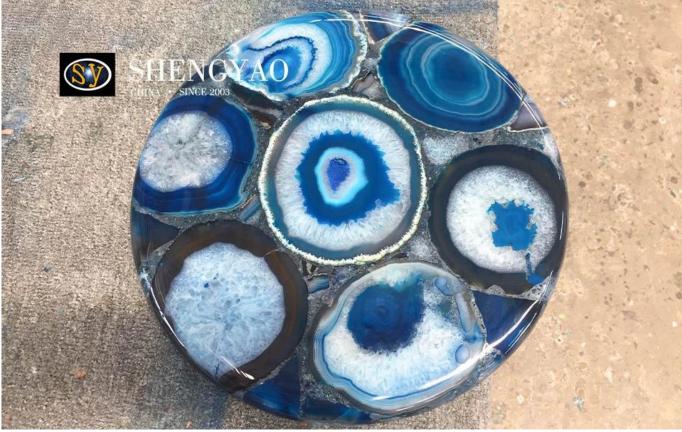

## Solid Blue Agate Table Top

[]semi precocious stone table top supplier China[]

The solid blue agate table top is a popular light and luxurious furniture.The natural texture and exquisite craftsmanship make the blue agate table top look unique.Using agate stone at home is an easy way to make the atmosphere look more natural. Agate table top can be used for coffee tables, bar countertops, bathroom dressers, backsplashes and other interior decoration ideas. This semi-precious stone has obvious resistance to moisture, staining and chemical cleaning agents. The hue and pattern of agate are different, and every agate countertop is unique and unique.