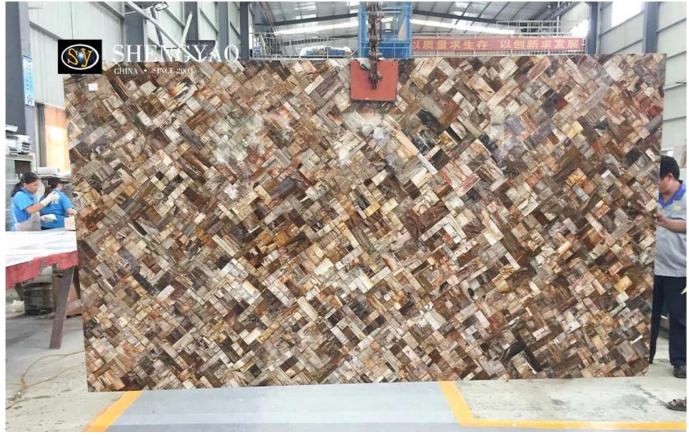

## Factory Price | Petrified Wood Slab | Gemstone Slab

Petrified wood, or fossil tree, A few hundred million years or earlier after trees were quickly buried underground, it retains the structure and texture of the wood of trees. Color is naturals, yellow, brown, red - brown, the gray, dark gray, etc., with the glass surface can be polished shiny, opaque or slightly transparent, some petrified wood texture rendering jade texture, also known as the jade tree. (Origin: Madagascar) [Opaque]

The texture of this Petrified wood slab is specially customized, which is different

from the conventional texture, and can be customized in large size for various scenes. Baseplates are also available, solid/granite/aluminum honeycomb, etc.