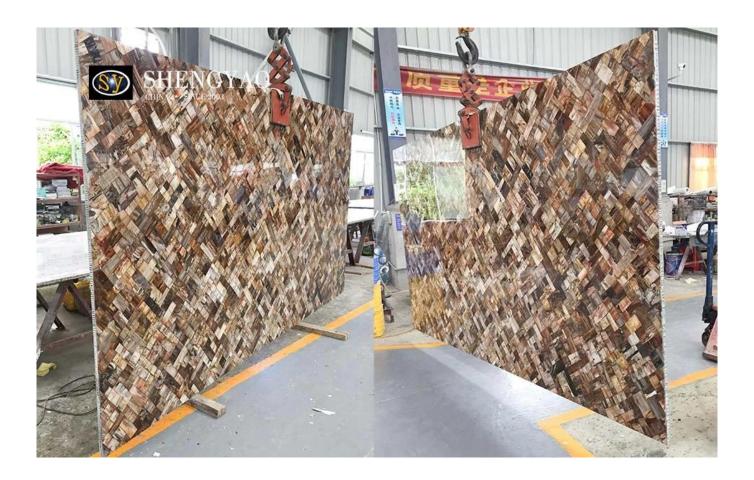

## Factory Price | Petrified Wood Slab | Gemstone Slab

Petrified wood, or fossil tree, A few hundred million years or earlier after trees were quickly buried underground, it retains the structure and texture of the wood of trees. Color is naturals, yellow, brown, red - brown, the gray, dark gray, etc., with the glass surface can be polished shiny, opaque or slightly transparent, some petrified wood texture rendering jade texture, also known as the jade tree. (Origin: Madagascar) [Opaque]

The texture of this Petrified wood slab is specially customized, which is different

from the conventional texture, and can be customized in large size for various scenes. Baseplates are also available, solid/granite/aluminum honeycomb, etc.