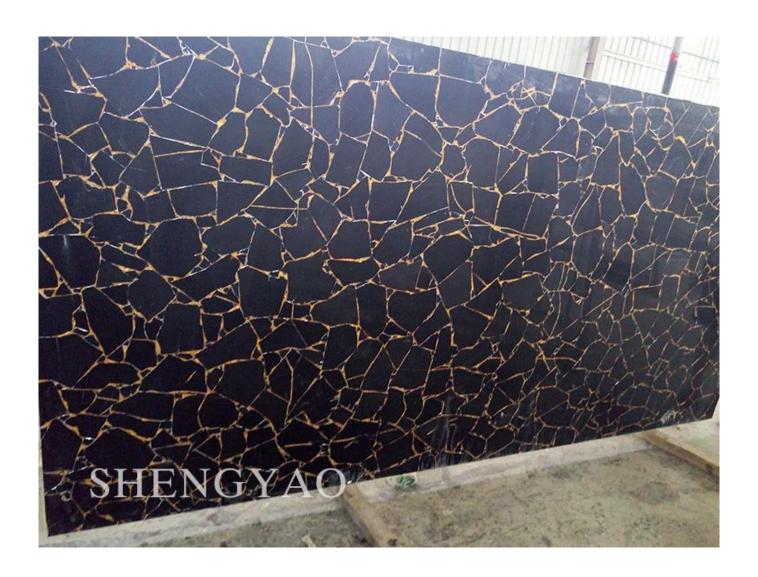

## **Gold Foil Obsidian Gemstone Slab**

| size                    | 3000 * 1500mm, 1220 * 2440mm, custom size               |
|-------------------------|---------------------------------------------------------|
| Ohsidian slah thickness | Solid obsidian slab: 20 mm                              |
|                         | laminated: 5mm natural obsidian 15mm glass              |
| Surface Finish          | polishing                                               |
| Package                 | Export standard wooden box and wooden tray              |
| application             | Interior Wall,floor,bedroom,living room,hotel and so on |

The Obsidian slab is made of natural Sodalite Blue Jasper slices, and the surface adopts hight strength polishing technology, which is smooth and delicate. Since each piece of raw material is natural, the entire gemstone slab is unique. The uniquetexture has been favored by many designers, and it is a unique artwork.