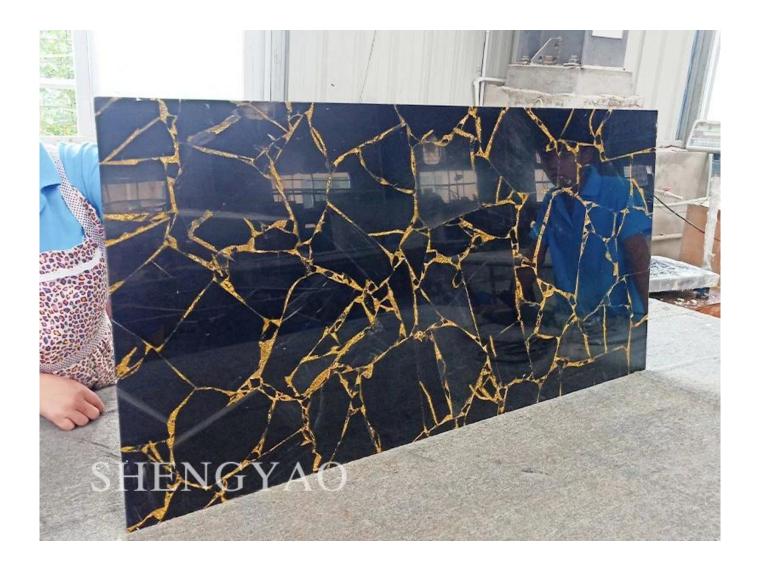

## **Gold Foil Obsidian Gemstone Slab**

| size                    | 3000 * 1500mm, 1220 * 2440mm, custom size               |
|-------------------------|---------------------------------------------------------|
| Ohsidian slah thickness | Solid obsidian slab: 20 mm                              |
|                         | laminated: 5mm natural obsidian 15mm glass              |
| Surface Finish          | polishing                                               |
| Package                 | Export standard wooden box and wooden tray              |
| application             | Interior Wall,floor,bedroom,living room,hotel and so on |

The Obsidian slab is made of natural Sodalite Blue Jasper slices, and the surface adopts hight strength polishing technology, which is smooth and delicate. Since each piece of raw material is natural, the entire gemstone slab is unique. The uniquetexture has been favored by many designers, and it is a unique artwork.