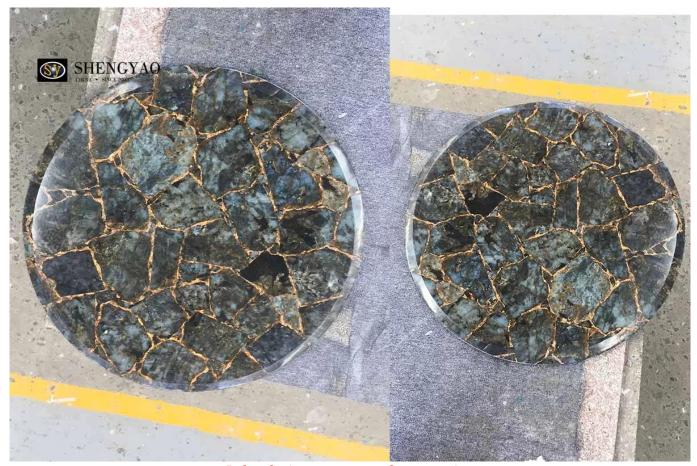

Labradorite Countertop/table top can be customized to the size and shape customers want.Can be used in living room, bedroom, bar, villa, club.