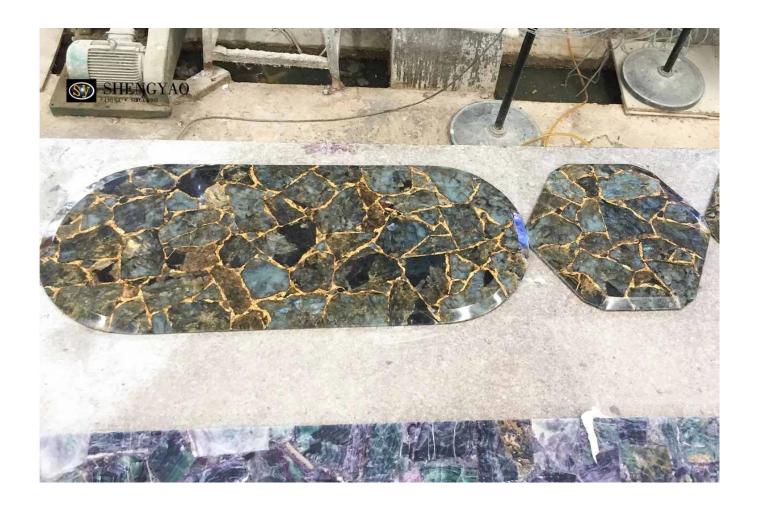

Labradorite Countertop/table top can be customized to the size and shape customers want.Can be used in living room, bedroom, bar, villa, club.