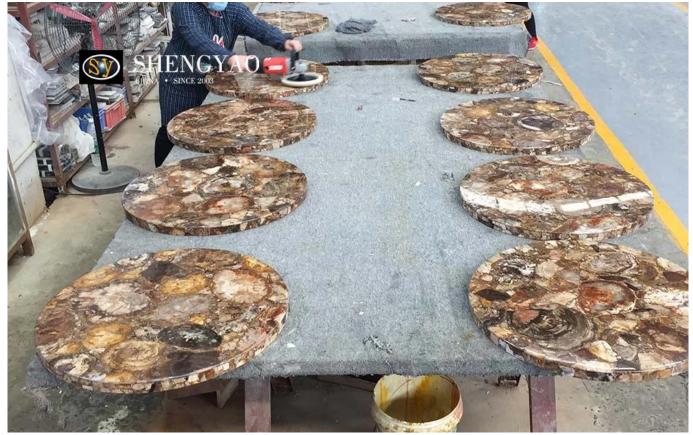

## **Petrified Wood Round Table Top**

□Petrified wood table top manufacturer China

| Size           | 500mm/600mm and customized                                       |
|----------------|------------------------------------------------------------------|
| Thickness      | 18/20mm and customized                                           |
| Surface Finish | polished                                                         |
| Package        | Export standard wooden case and wooden pallet                    |
| Application    | side table/tea table/dining table/countertop/furniture and so on |

☐gemstone table top factory China☐

The Petrified wood table top is made of natural Petrified wood slices, and the surface adopts hight strength polishing technology, which is smooth and delicate. Since each piece of raw material is natural, the entire Petrified wood table top is unique.