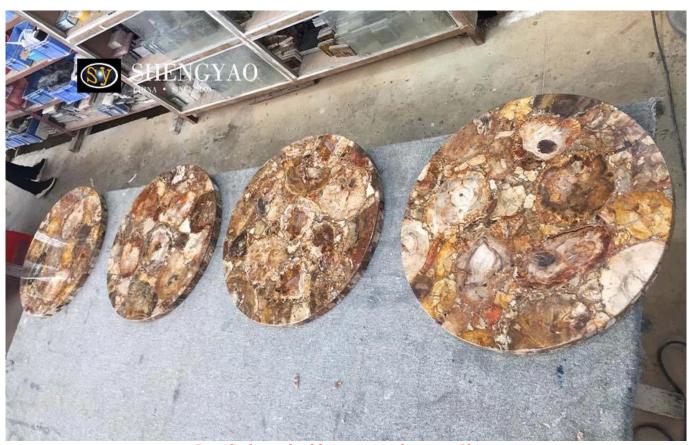

## **Petrified Wood Round Table Top**

□Petrified wood table top manufacturer China

| Size           | 500mm/600mm and customized                                       |
|----------------|------------------------------------------------------------------|
| Thickness      | 18/20mm and customized                                           |
| Surface Finish | polished                                                         |
| Package        | Export standard wooden case and wooden pallet                    |
| Application    | side table/tea table/dining table/countertop/furniture and so on |

☐gemstone table top factory China☐

The Petrified wood table top is made of natural Petrified wood slices, and the surface adopts hight strength polishing technology, which is smooth and delicate. Since each piece of raw material is natural, the entire Petrified wood table top is unique.