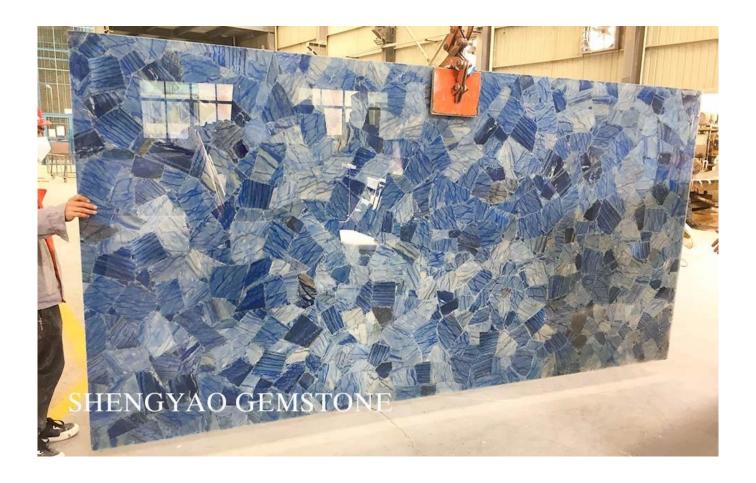

## **Polishing Blue Aventurine Slab**

| Material       | Natural blue aventurine slices                             |
|----------------|------------------------------------------------------------|
| Size           | Tiles available[300X300mm, 600x600mm, 800x800mm,customized |
|                | slab available   ☐3000*1500mm,1220*2440mm,customized Size  |
| Surface Finish | polished                                                   |
| Usage          | floor, interior decoration, countertop                     |
| Packing        | Seaworthy wooden crate, pallet                             |

□blue semi-precious stone slab on sale□

Blue Aventurine Slab is a beautiful blue semi-precious stone slab. The Blue Aventurine Slab is made of natural Blue Aventurine slices, and the surface adopts hight strength polishing technology, which is smooth and delicate. Since each piece of raw material is natural, the entire gemstone slab is unique. The unique texture has been favored by many designers, and it is a unique artwork.