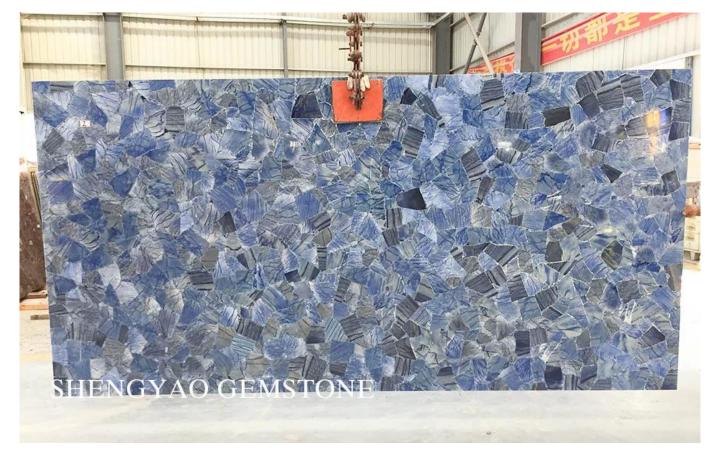

## **Polishing Blue Aventurine Slab**

| Material       | Natural blue aventurine slices                             |
|----------------|------------------------------------------------------------|
| Size           | Tiles available[300X300mm, 600x600mm, 800x800mm,customized |
|                | slab available   ☐3000*1500mm,1220*2440mm,customized Size  |
| Surface Finish | polished                                                   |
| Usage          | floor, interior decoration, countertop                     |
| Packing        | Seaworthy wooden crate, pallet                             |

□blue semi-precious stone slab on sale□

Blue Aventurine Slab is a beautiful blue semi-precious stone slab. The Blue Aventurine Slab is made of natural Blue Aventurine slices, and the surface adopts hight strength polishing technology, which is smooth and delicate. Since each piece of raw material is natural, the entire gemstone slab is unique. The unique texture has been favored by many designers, and it is a unique artwork.