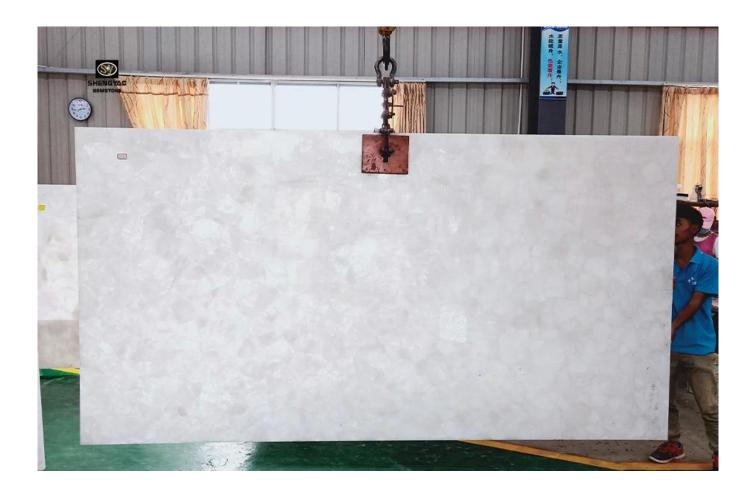

## **Polishing White Crystal Quartz Gemstone Slab**

| Size      | 1220*2440mm and custom size and shape |
|-----------|---------------------------------------|
| Material  | Natural White Crystal                 |
| Thickness | 20mm/25mm/customized                  |
| Weight    | 50-60KG/square meter                  |

<sup>(</sup>white crystal slab)

Shengyao gemstone produced by the crystal slab can be used in many places, such as home, hotel, club, villa and other places, the application of the place is also a lot of, background wall, floor, furniture, countertop and other places.