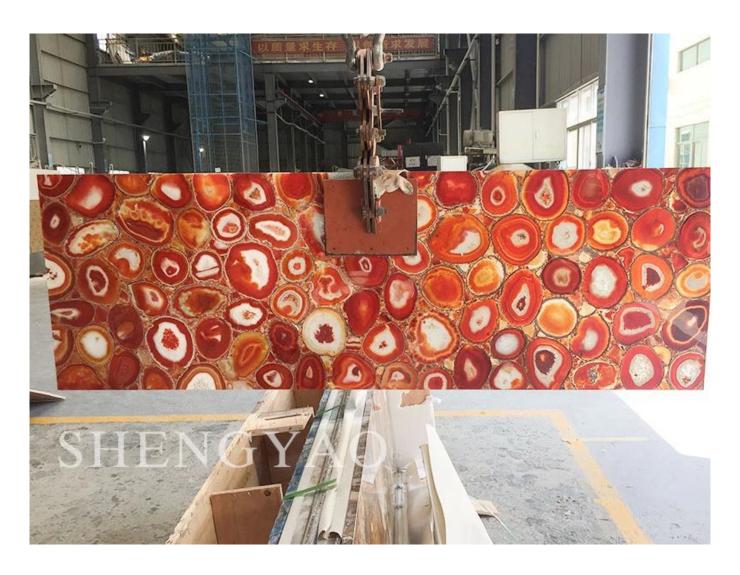

## **Red Agate Gemstone Slab**

| Red Agate Slab Size | 3000*1500mm,1220*2440mm,customized Size                 |
|---------------------|---------------------------------------------------------|
| Thickness           | Solid Natural Stone Slab□18/20mm                        |
|                     | Laminated Slab:5mm natural agate stone + 15mm glass     |
| Surface Finish      | Polishing                                               |
| Package             | Export standard wooden case and wooden pallet           |
| Application         | Interior Wall,floor,bedroom,living room,hotel and so on |

Red Agate is polycrystalline, with glass and oil shiny surface, natural texture and smooth, gradient color brings strong sense level, distinct bands, while agate is one of the seven treasures of Buddhism, since ancient times treat as a talisman, amulet, a symbol of friendly love and hope, help to eliminate stress, fatigue, sewage and other negative energy, the flexibility that will help business growth, strong financial resources. (Origin: Brazil, Uruguay, India, Argentina) \[ \]Backlit \[ \]

The red <u>agate slab</u> is made of natural agate slices, and the surface adopts highstrength polishing technology, which is smooth and delicate. Since each piece of raw material is natural, the entire gemstone slab is unique. The unique texture has been favored by many designers, and it is a unique artwork.