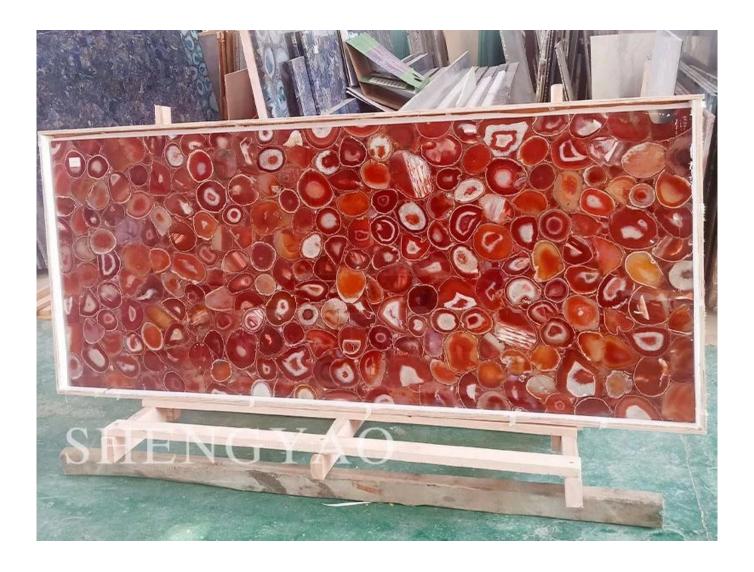

## **Red Agate Gemstone Slab**

| Red Agate Slab Size | 3000*1500mm,1220*2440mm,customized Size                 |
|---------------------|---------------------------------------------------------|
| Thickness           | Solid Natural Stone Slab□18/20mm                        |
|                     | Laminated Slab:5mm natural agate stone + 15mm glass     |
| Surface Finish      | Polishing                                               |
| Package             | Export standard wooden case and wooden pallet           |
| Application         | Interior Wall,floor,bedroom,living room,hotel and so on |

Red Agate is polycrystalline, with glass and oil shiny surface, natural texture and smooth, gradient color brings strong sense level, distinct bands, while agate is one of the seven treasures of Buddhism, since ancient times treat as a talisman, amulet, a symbol of friendly love and hope, help to eliminate stress, fatigue, sewage and other negative energy, the flexibility that will help business growth, strong financial resources. (Origin: Brazil, Uruguay, India, Argentina) \[ \]Backlit \[ \]

The red <u>agate slab</u> is made of natural agate slices, and the surface adopts highstrength polishing technology, which is smooth and delicate. Since each piece of raw material is natural, the entire gemstone slab is unique. The unique texture has been favored by many designers, and it is a unique artwork.