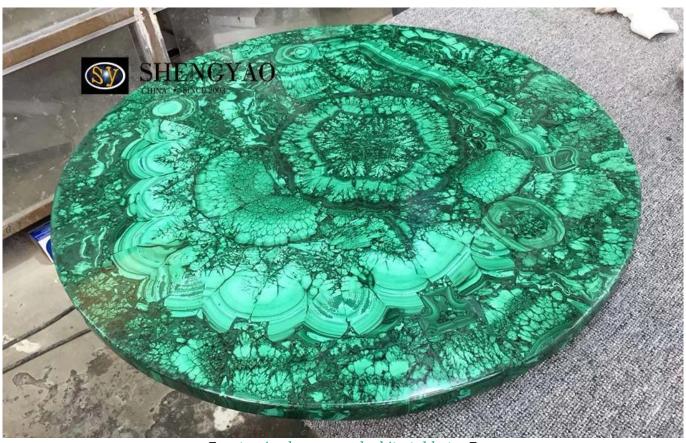

## **Round Green Malachite Table Top**

□customized green malachite table top□

| Material       | natural malachite                           |
|----------------|---------------------------------------------|
| Size           | 500/600mm,customized                        |
| Surface Finish | polished                                    |
| Usage          | side table,coffee table,bedroom,living room |
| Packing        | Seaworthy wooden crate, pallet              |

☐malachite table top supplier China

Malachite table top is a high-end semi-precious stone furniture, the table top using parquet technology, and then polished, as a beautiful piece of malachite table. We are a professional semi precocious stone slab/countertop/table top manufacturer in China,We can customized malachite/semi precocious stone table top and other furniture.