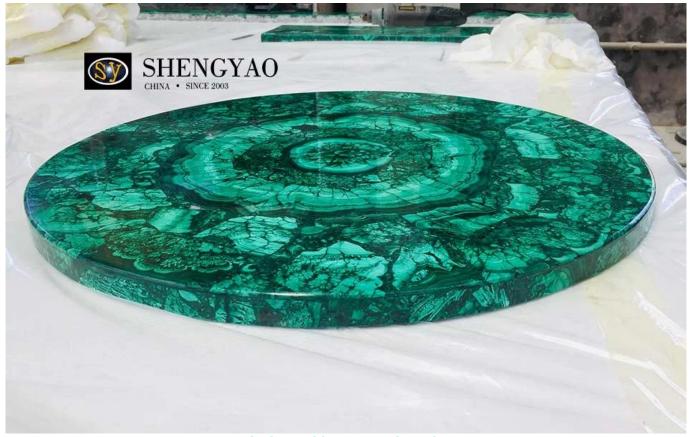

## **Round Green Malachite Table Top**

□customized green malachite table top□

| Material       | natural malachite                           |
|----------------|---------------------------------------------|
| Size           | 500/600mm,customized                        |
| Surface Finish | polished                                    |
| Usage          | side table,coffee table,bedroom,living room |
| Packing        | Seaworthy wooden crate, pallet              |

☐malachite table top supplier China

Malachite table top is a high-end semi-precious stone furniture, the table top using parquet technology, and then polished, as a beautiful piece of malachite table. We are a professional semi precocious stone slab/countertop/table top manufacturer in China,We can customized malachite/semi precocious stone table top and other furniture.